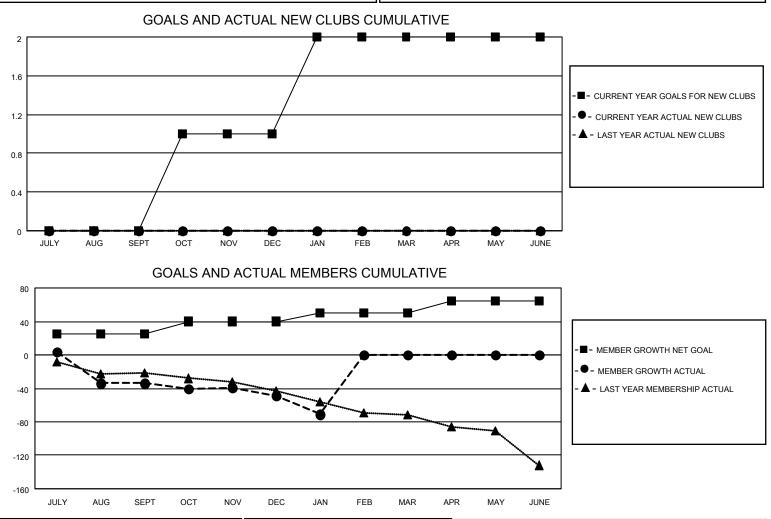

## LOCATION NORTH CAROLINA

District 31 L

Results as of: 1/31/2022

| Clubs                 |               |           |               | Members               |                        |                         |                                                    |
|-----------------------|---------------|-----------|---------------|-----------------------|------------------------|-------------------------|----------------------------------------------------|
| RESULTS FOR 2021-2022 |               |           |               | RESULTS FOR 2021-2022 |                        |                         |                                                    |
| QUARTER               | NEW CLUB GOAL | NEW CLUBS | DROPPED CLUBS | QUARTER MEME          | BER GROWTH NET<br>GOAL | MEMBER GROWTH<br>ACTUAL | DROPPED<br>MEMBERS ACTUAL<br>(including transfers) |
| JULY/AUG/SEPT         | 0             | 0         | 2             | JULY/AUG/SEPT         | 25                     | 23                      | 52                                                 |
| OCT/NOV/DEC           | 1             | 0         | 0             | OCT/NOV/DEC           | 15                     | 54                      | 32                                                 |
| JAN/FEB/MAR           | 1             | 0         | 0             | JAN/FEB/MAR           | 10                     | 9                       | 26                                                 |
| APR/MAY/JUNE          | 0             | 0         | 0             | APR/MAY/JUNE          | 15                     | 0                       | 0                                                  |